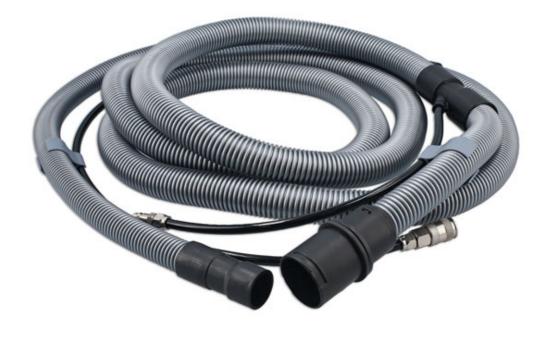

## Spare 2-in-1 Hose (5m) - for 92697

A replacement 5m 2-in-1 hose for use with the Power-TEC dust extraction station (Part No. 92697), which combines the air feed hose with the suction hose for ease of use.

## **Additional Information**

- Replacement hose for Power-TEC dust extraction station, Part No. 92697.
- Length: 5m.
- Combines the air feed hose with the suction hose for ease of use.
- .

http://powertec.co.uk/product/92707